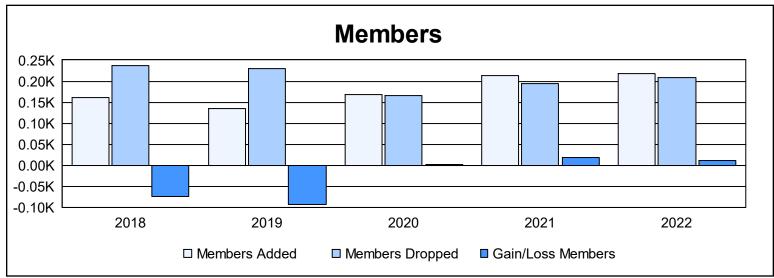

District LC 3 As of June 2022 Cumulative

| Year      | New<br>Clubs | Dropped<br>Clubs | Gain/<br>Loss<br>Clubs | New<br>Members | Charter<br>Members | Reinstate<br>Members | Transfer<br>Members | Total<br>Member<br>Added | Total<br>Members<br>Dropped | Gain/<br>Loss<br>Members |
|-----------|--------------|------------------|------------------------|----------------|--------------------|----------------------|---------------------|--------------------------|-----------------------------|--------------------------|
| 2017-2018 | 0            | 1                | -1                     | 150            | 2                  | 7                    | 3                   | 162                      | 236                         | -74                      |
| 2018-2019 | 1            | 3                | -2                     | 95             | 23                 | 4                    | 13                  | 135                      | 229                         | -94                      |
| 2019-2020 | 1            | 3                | -2                     | 136            | 24                 | 4                    | 4                   | 168                      | 166                         | 2                        |
| 2020-2021 | 3            | 2                | 1                      | 113            | 93                 | 3                    | 3                   | 212                      | 193                         | 19                       |
| 2021-2022 | 1            | 1                | 0                      | 185            | 26                 | 4                    | 4                   | 219                      | 208                         | 11                       |
| Average   | 1            | 2                | -1                     | 136            | 34                 | 4                    | 5                   | 179                      | 206                         | -27                      |